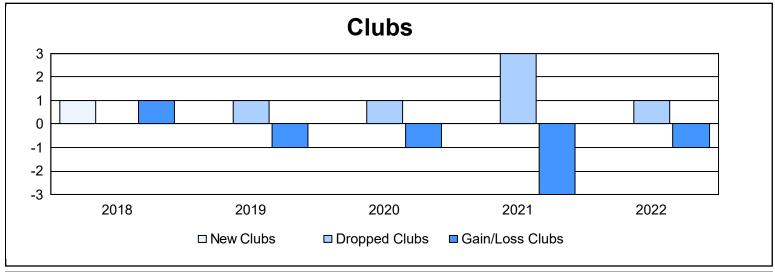

District 334 D

As of June 2022 Cumulative

| Year      | New<br>Clubs | Dropped<br>Clubs | Gain/<br>Loss<br>Clubs | New<br>Members | Charter<br>Members | Reinstate<br>Members | Transfer<br>Members | Total<br>Member<br>Added | Total<br>Members<br>Dropped | Gain/<br>Loss<br>Members |
|-----------|--------------|------------------|------------------------|----------------|--------------------|----------------------|---------------------|--------------------------|-----------------------------|--------------------------|
| 2017-2018 | 1            | 0                | 1                      | 357            | 21                 | 2                    | 4                   | 384                      | 554                         | -170                     |
| 2018-2019 | 0            | 1                | -1                     | 226            | 0                  | 3                    | 1                   | 230                      | 588                         | -358                     |
| 2019-2020 | 0            | 1                | -1                     | 302            | 0                  | 6                    | 6                   | 314                      | 555                         | -241                     |
| 2020-2021 | 0            | 3                | -3                     | 226            | 0                  | 5                    | 2                   | 233                      | 509                         | -276                     |
| 2021-2022 | 0            | 1                | -1                     | 212            | 0                  | 0                    | 3                   | 215                      | 405                         | -190                     |
| Average   | 0            | 1                | -1                     | 265            | 4                  | 3                    | 3                   | 275                      | 522                         | -247                     |