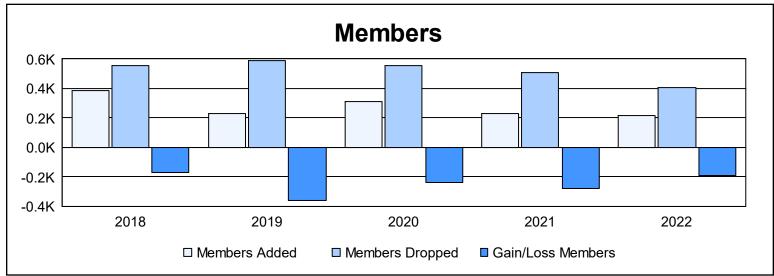

District 334 D

As of June 2022 Cumulative

| Year      | New<br>Clubs | Dropped<br>Clubs | Gain/<br>Loss<br>Clubs | New<br>Members | Charter<br>Members | Reinstate<br>Members | Transfer<br>Members | Total<br>Member<br>Added | Total<br>Members<br>Dropped | Gain/<br>Loss<br>Members |
|-----------|--------------|------------------|------------------------|----------------|--------------------|----------------------|---------------------|--------------------------|-----------------------------|--------------------------|
| 2017-2018 | 1            | 0                | 1                      | 357            | 21                 | 2                    | 4                   | 384                      | 554                         | -170                     |
| 2018-2019 | 0            | 1                | -1                     | 226            | 0                  | 3                    | 1                   | 230                      | 588                         | -358                     |
| 2019-2020 | 0            | 1                | -1                     | 302            | 0                  | 6                    | 6                   | 314                      | 555                         | -241                     |
| 2020-2021 | 0            | 3                | -3                     | 226            | 0                  | 5                    | 2                   | 233                      | 509                         | -276                     |
| 2021-2022 | 0            | 1                | -1                     | 212            | 0                  | 0                    | 3                   | 215                      | 405                         | -190                     |
| Average   | 0            | 1                | -1                     | 265            | 4                  | 3                    | 3                   | 275                      | 522                         | -247                     |